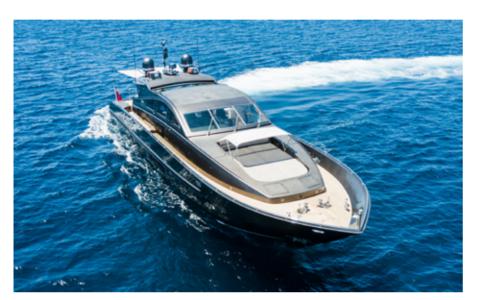

# **LEOPARD 90**









| HIGH SEASON*                                                  | 9.490€ / day**    |
|---------------------------------------------------------------|-------------------|
| MID SEASON*                                                   | 7.890€ / day**    |
| LOW SEASON*                                                   | 6.890€ / day**    |
| CAPACITY                                                      | 12 + 3 crew       |
| FUEL CONS                                                     | 600 L/h, 1250€*** |
| LENGTH / BEAM                                                 | 27m / 6,5m        |
| INCLUDED paddle boards, snorkeling equipment, seabob, jet ski |                   |

<sup>\*</sup> High season - July & August Mid season - June & September Low season - the rest of the ye