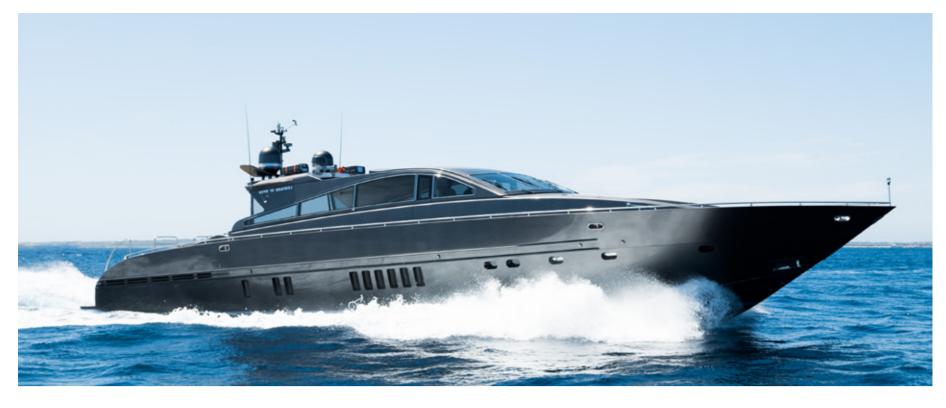

# **LEOPARD 90**

| HIGH SEASON*                                                  | 9.490€ / day**    |
|---------------------------------------------------------------|-------------------|
| MID SEASON*                                                   | 7.890€ / day**    |
| LOW SEASON*                                                   | 6.890€ / day**    |
| CAPACITY                                                      | 12 + 3 crew       |
| FUEL CONS                                                     | 600 L/h, 1250€*** |
| LENGTH / BEAM                                                 | 27m / 6,5m        |
| INCLUDED paddle boards, snorkeling equipment, seabob, jet ski |                   |

#### **SPEED**

Cruising speed 26 knots