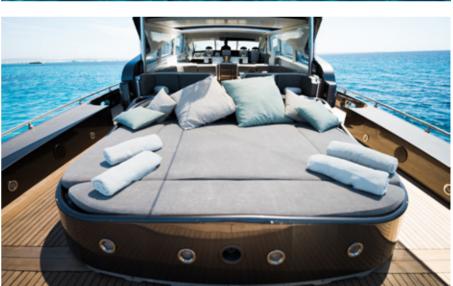

# **LEOPARD 90**









| HIGH SEASON*                                                  | 9.490€ / day**    |
|---------------------------------------------------------------|-------------------|
| MID SEASON*                                                   | 7.890€ / day**    |
| LOW SEASON*                                                   | 6.890€ / day**    |
| CAPACITY                                                      | 12 + 3 crew       |
| FUEL CONS                                                     | 600 L/h, 1250€*** |
| LENGTH / BEAM                                                 | 27m / 6,5m        |
| INCLUDED paddle boards, snorkeling equipment, seabob, jet ski |                   |

<sup>\*</sup> High season - July & August Mid season - June & September Low season - the rest of the year