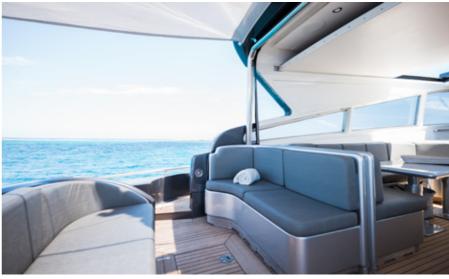

| HIGH SEASON*                                                  | 9.490€ / day**    |
|---------------------------------------------------------------|-------------------|
| MID SEASON*                                                   | 7.890€ / day**    |
| LOW SEASON*                                                   | 6.890€ / day**    |
| CAPACITY                                                      | 12 + 3 crew       |
| FUEL CONS                                                     | 600 L/h, 1250€*** |
| LENGTH / BEAM                                                 | 27m / 6,5m        |
| INCLUDED paddle boards, snorkeling equipment, seabob, jet ski |                   |

<sup>\*</sup> High season - July & August Mid season - June & September Low season - the rest of the year













### **ACCOMMODATION**

1 master cabin

1 vip cabin

1 twin cabin

3 crew

Max 12 guests on day charter

Max guests sleeping in port 6

Max guests sleeping at anchor 6

Extra beds posible

2 crew cabins

3 on suite bathrooms

1 crew bathroom

#### **INCLUDED**

Crew

Towels

Drinks

Snacks

Snorkels

Jet Ski

Seabob

Inflatable paddle boards

**EXTRA:** Tender

## **EQUIPMENT**

A/C

Hard top

Audio system

Gangway

Garage

Fridge

Freezer

Microwave

Owen

Washing machine

Dryer

Hot water

Coffee machine

Interior dinning table

Exterior dining table

Front and back sun beds

Exterior fresh water shower

Sunshade

#### **SPEED**

Cruising speed 26 knots